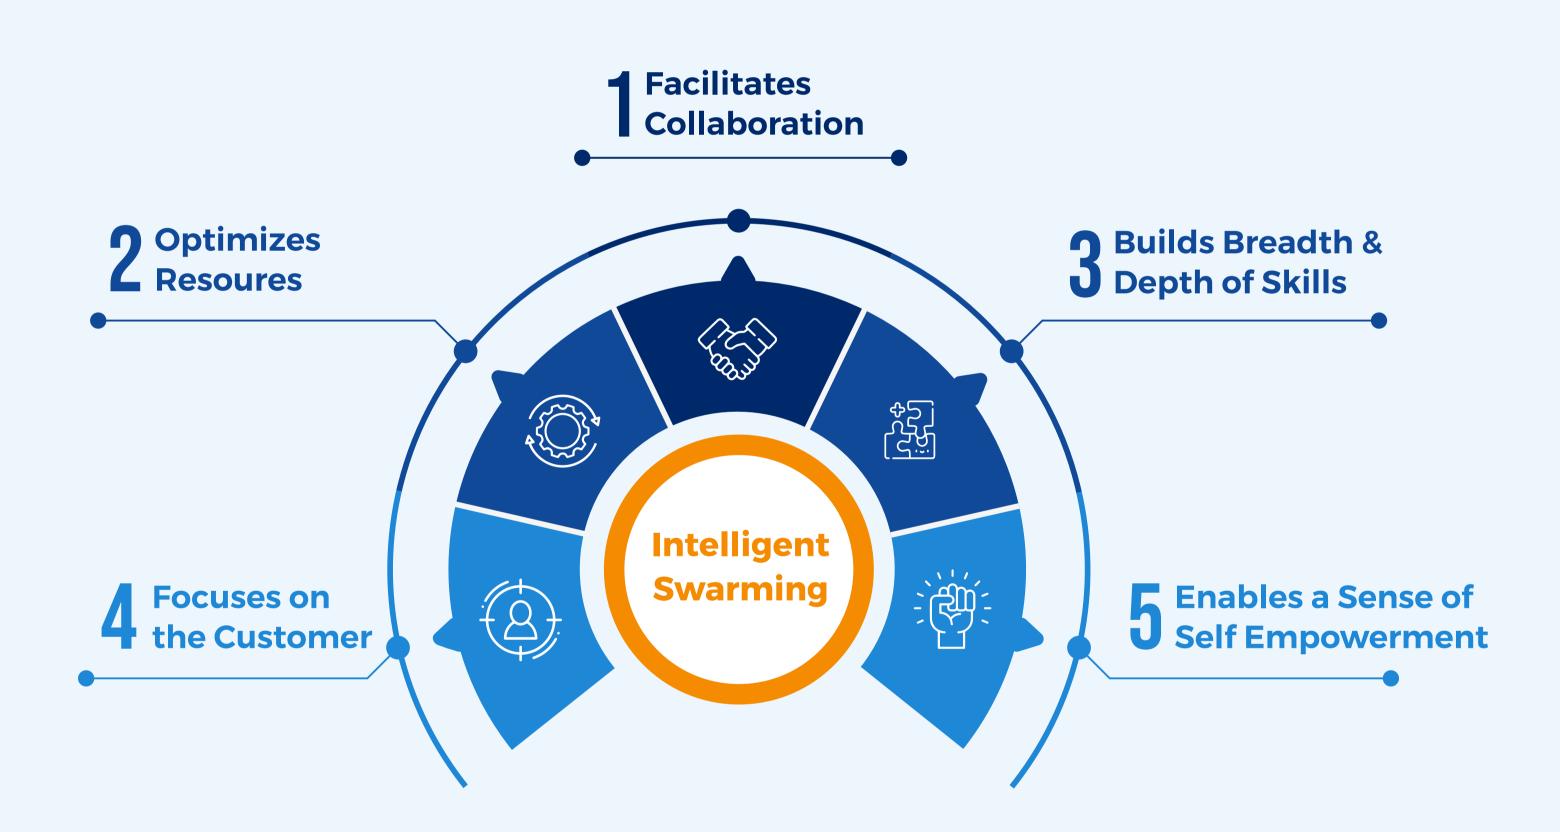

# The Beginner's Guide to Intelligent Swarming

Intelligent Swarming<sup>SM</sup> is a service mark of the Consortium for Service Innovation™

## What is Intelligent Swarming?



Intelligent Swarming is a collaborative support model where one agent works on a ticket from start to finish. Should they get stuck at some point, they can seek the expertise of SMEs instead of escalating the ticket to the next tier. As a result, they come up with better, more relevant, and faster resolutions to customer issues.



#### Features of the Collaborative Model



### Impeccable Benefits For Distinct Stakeholders



## Sources

info@searchunify.com

https://www.serviceinnovation.org/intelligent-swarming

https://www.bmc.com/blogs/intelligent-swarming

https://library.serviceinnovation.org/Intelligent\_Swarming/Practices\_Guide/40\_Principles\_Core\_Concepts

https://aithority.com/it-and-devops/intelligent-swarming-the-buzziest-new-support-model