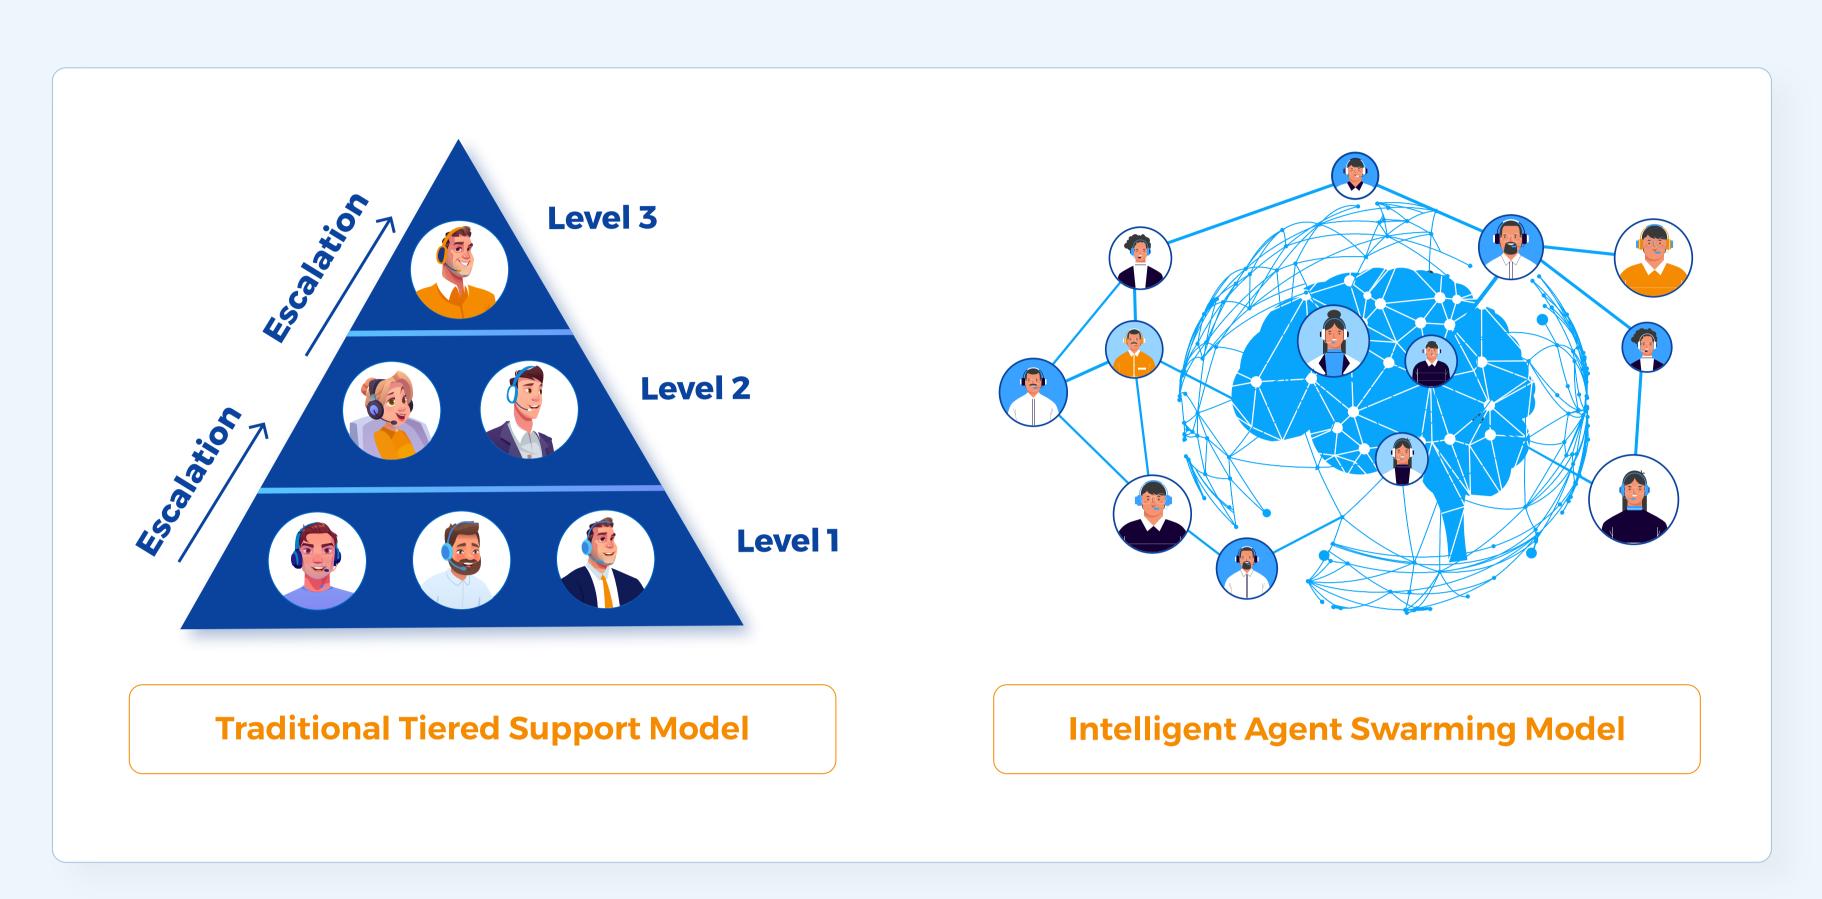

## What is Intelligent Swarming?

Intelligent Swarming is a collaborative support model where one agent works on a ticket from start to finish. Should they get stuck at some point, they can seek the expertise of SMEs instead of escalating the ticket to the next tier. As a result, they come up with better, more relevant, and faster resolutions to customer issues.