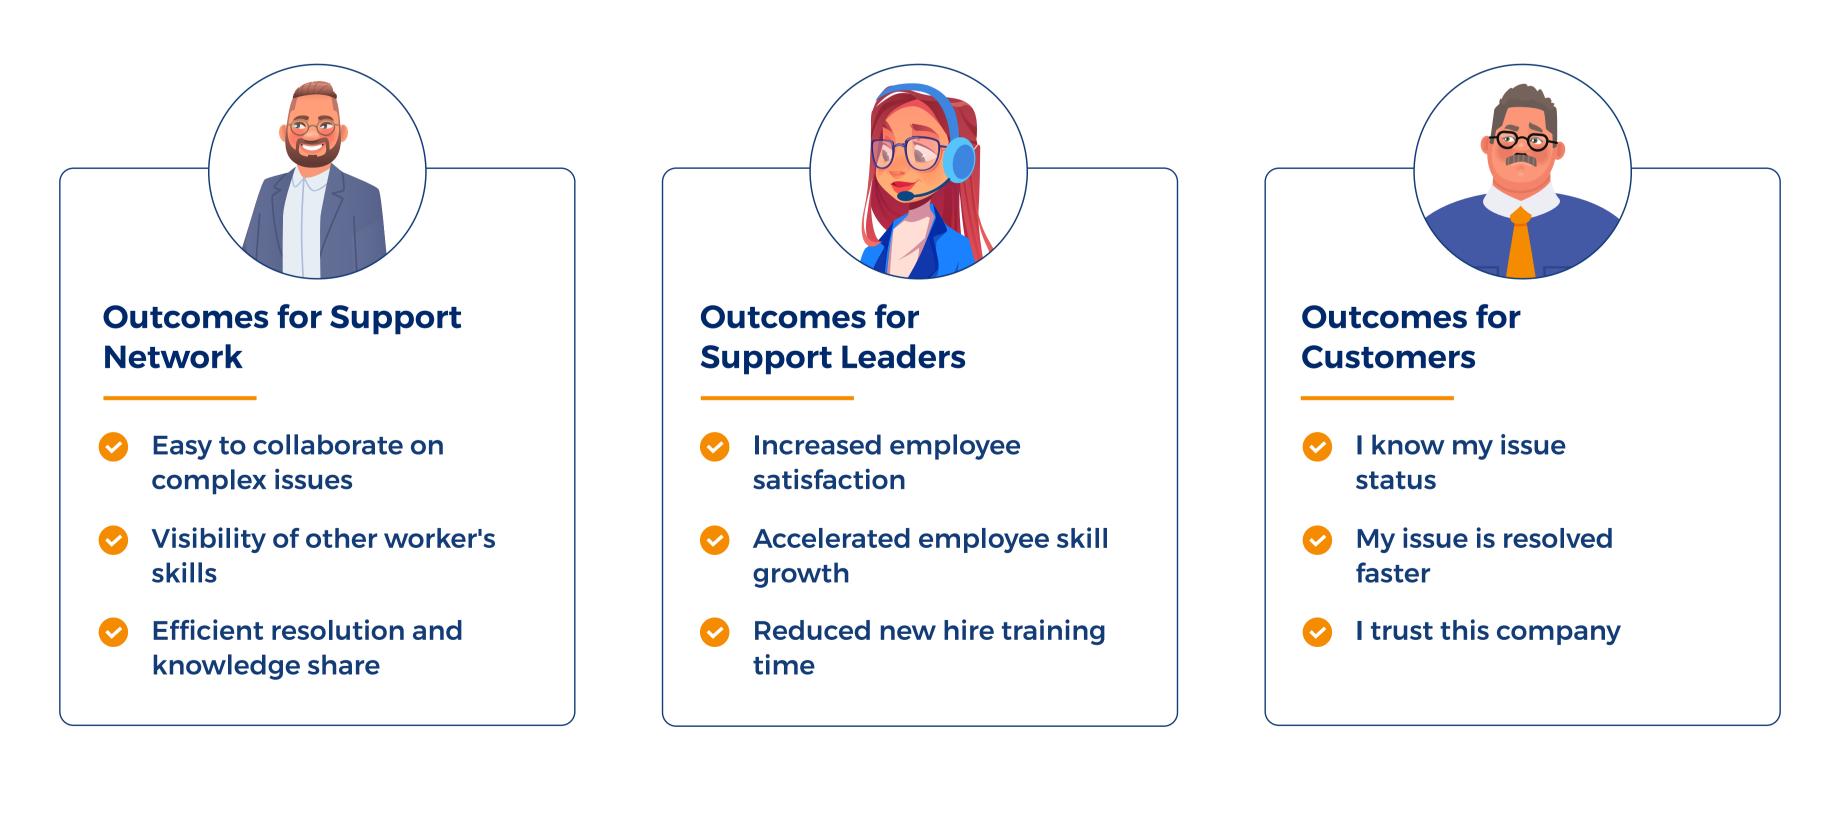

# The Beginner's Guide to Intelligent Swarming

Intelligent Swarming<sup>SM</sup> is a service mark of the Consortium for Service Innovation™

## What is Intelligent Swarming?



Intelligent Swarming is a collaborative support model where one agent works on a ticket from start to finish. Should they get stuck at some point, they can seek the expertise of SMEs instead of escalating the ticket to the next tier. As a result, they come up with better, more relevant, and faster resolutions to customer issues.



#### Features of the Collaborative Model



### Impeccable Benefits For Distinct Stakeholders



## Sources

info@searchunify.com

https://www.serviceinnovation.org/intelligent-swarming

https://www.bmc.com/blogs/intelligent-swarming

https://library.serviceinnovation.org/Intelligent\_Swarming/Practices\_Guide/40\_Principles\_Core\_Concepts

https://aithority.com/it-and-devops/intelligent-swarming-the-buzziest-new-support-model